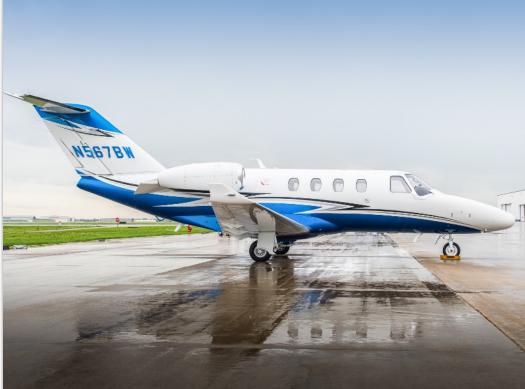

# 2018 CITATION M2 SN 525-0983

www.jetAVIVA.com | sales@jetAVIVA.com | +1.512.410.0295

YEAR & MODEL: 2018 CITATION M2 SERIAL NUMBER: 525-0983 REGISTRATION: N567BW AIRFRAME TT: 247 SNEW ENGINE TT: 247 / 247 SNEW LOCATION: WASHINGTON, USA

## EXTERIOR:

Matterhorn White Upper Hull and Sovereign Blue Metallic Lower Hull, with Just Silver Metallic and Black Pearl Stripes