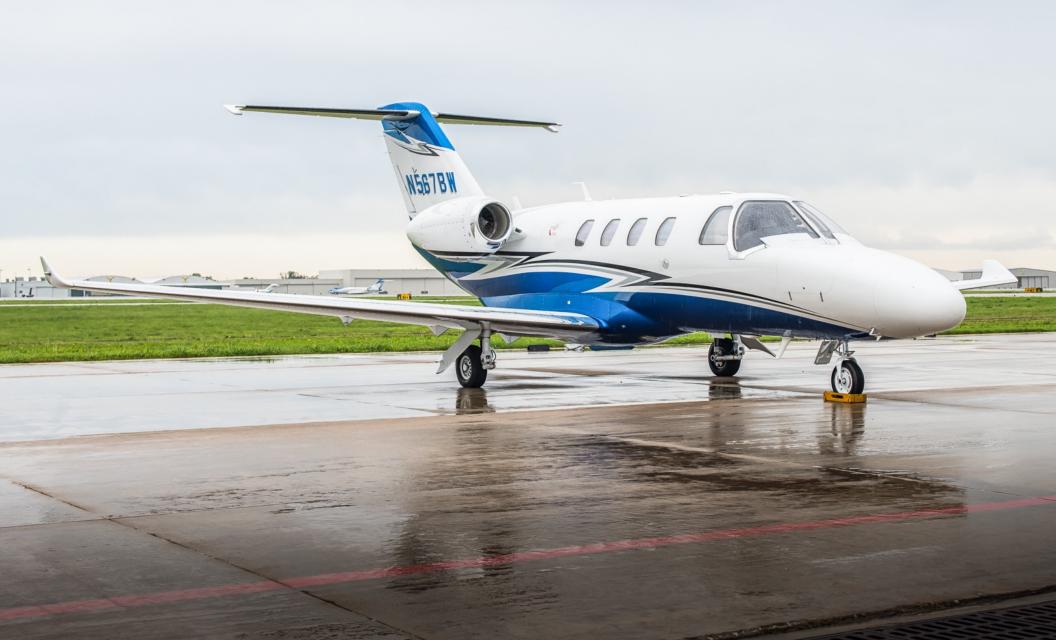

# 2018 CITATION M2 SN 525-0983

www.jetAVIVA.com | sales@jetAVIVA.com | +1.512.410.0295

YEAR & MODEL: 2018 CITATION M2 SERIAL NUMBER: 525-0983 REGISTRATION: N567BW AIRFRAME TT: 247 SNEW ENGINE TT: 247 / 247 SNEW LOCATION: WASHINGTON, USA

## EXTERIOR:

Matterhorn White Upper Hull and Sovereign Blue Metallic Lower Hull, with Just Silver Metallic and Black Pearl Stripes