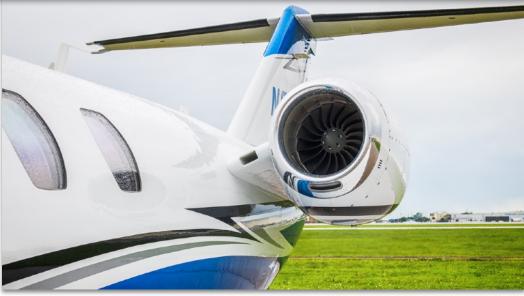

# 2018 CITATION M2 SN 525-0983

www.jetAVIVA.com | sales@jetAVIVA.com | +1.512.410.0295

YEAR & MODEL: 2018 CITATION M2 SERIAL NUMBER: 525-0983 REGISTRATION: N567BW AIRFRAME TT: 247 SNEW ENGINE TT: 247 / 247 SNEW LOCATION: WASHINGTON, USA

## EXTERIOR:

Matterhorn White Upper Hull and Sovereign Blue Metallic Lower Hull, with Just Silver Metallic and Black Pearl Stripes