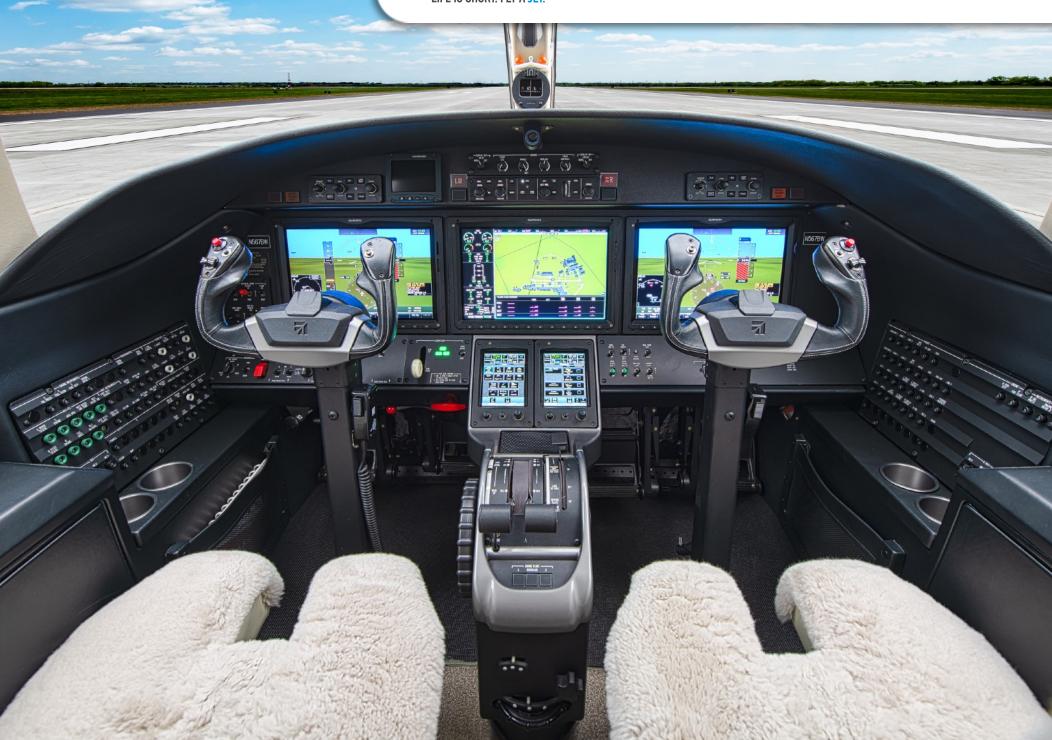

#### **AVIONICS:**

Garmin G3000 Integrated Avionics System Dual VHF Communication and Navigation Transceivers Single Collins DME-4000 Garmin FMS with GPS/WAAS/DME Positioning Dual Mode S Diversity GTX 3000 Transponders 1090 MHz Extended Squitter ADS-B Out TCAS I Class A TAWS Dual Attitude Heading Reference Systems (AHRS) Garmin GWX 70 Weather Radar Artex C406-N Three Frequency ELT RVSM Capable HF Provisions

## ADDITIONAL FEATURES:

Airstair Cabin Entry Step Synthetic Vision Technology (SVT) VHF Datalink Radio GDR66 XM Graphical Weather Intercom