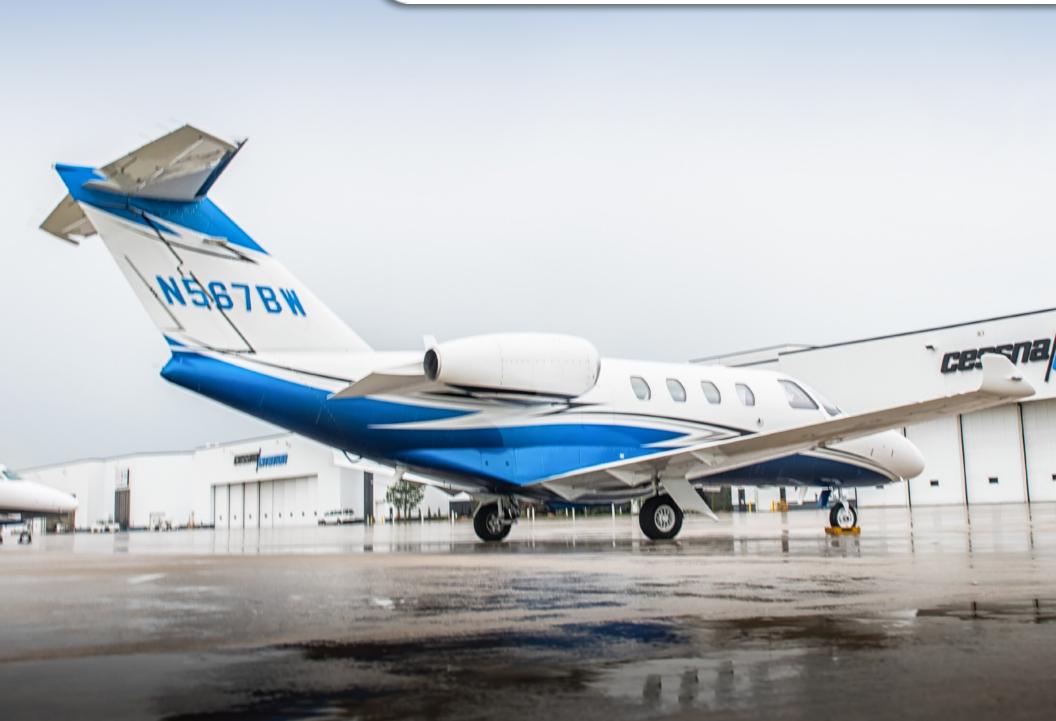

# 2018 CITATION M2 SN 525-0983

www.jetAVIVA.com | sales@jetAVIVA.com | +1.512.410.0295

YEAR & MODEL: 2018 CITATION M2 SERIAL NUMBER: 525-0983 REGISTRATION: N567BW AIRFRAME TT: 247 SNEW ENGINE TT: 247 / 247 SNEW LOCATION: WASHINGTON, USA

## EXTERIOR:

Matterhorn White Upper Hull and Sovereign Blue Metallic Lower Hull, with Just Silver Metallic and Black Pearl Stripes