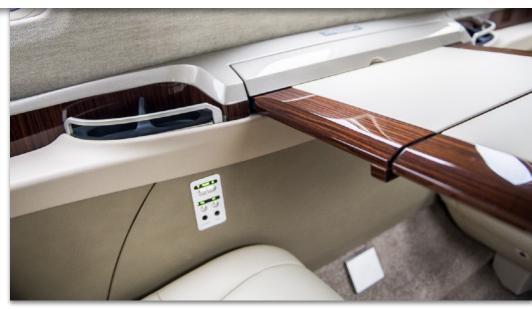

### INTERIOR:

Pearl Interior Scheme Cabin seating for 5 in a center-club configuration with RH forward side-facing seat Left-hand aft belted flushing toilet for sixth cabin passenger Left-hand Storage Cabinet Dual Executive Tables