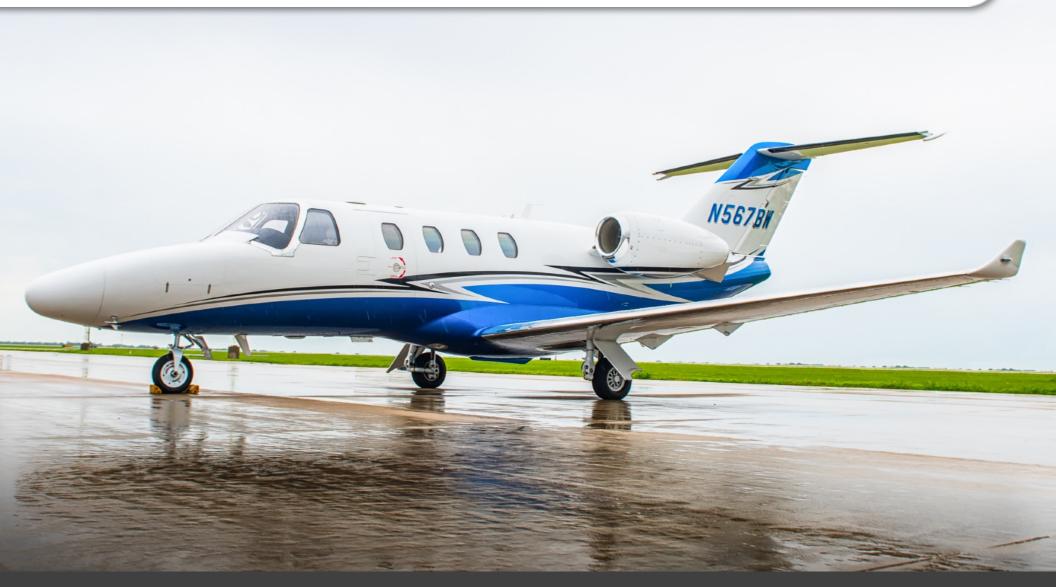

# 2018 CITATION M2 SN 525-0983

www.jetAVIVA.com | sales@jetAVIVA.com | +1.512.410.0295

YEAR & MODEL: 2018 CITATION M2 SERIAL NUMBER: 525-0983 REGISTRATION: N567BW AIRFRAME TT: 247 SNEW ENGINE TT: 247 / 247 SNEW LOCATION: WASHINGTON, USA

## EXTERIOR:

Matterhorn White Upper Hull and Sovereign Blue Metallic Lower Hull, with Just Silver Metallic and Black Pearl Stripes