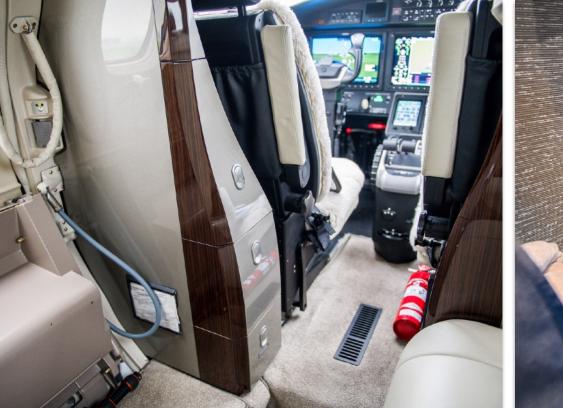

### INTERIOR:

Pearl Interior Scheme Cabin seating for 5 in a center-club configuration with RH forward side-facing seat Left-hand aft belted flushing toilet for sixth cabin passenger Left-hand Storage Cabinet Dual Executive Tables