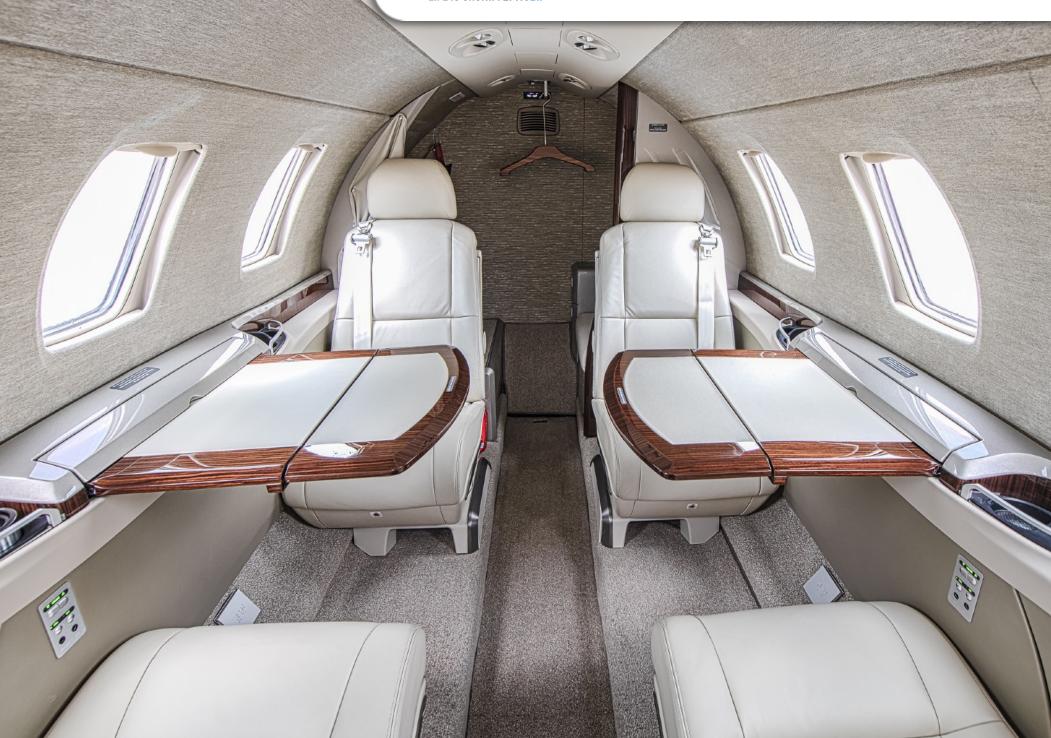

### INTERIOR:

Pearl Interior Scheme Cabin seating for 5 in a center-club configuration with RH forward side-facing seat Left-hand aft belted flushing toilet for sixth cabin passenger Left-hand Storage Cabinet Dual Executive Tables