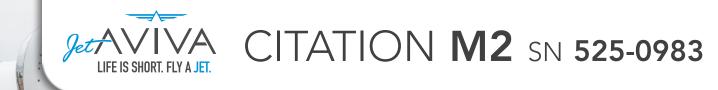

## EXTERIOR:

Matterhorn White Upper Hull and Sovereign Blue Metallic Lower Hull, with Just Silver Metallic and Black Pearl Stripes